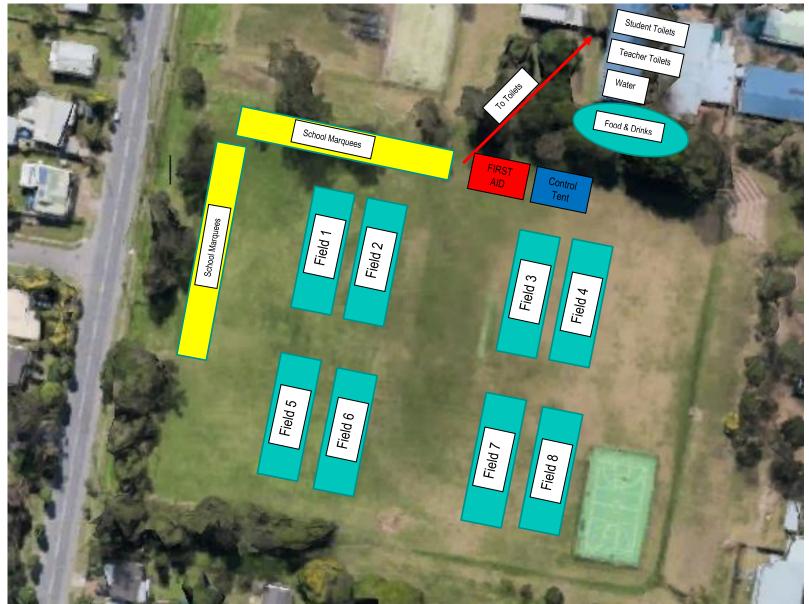

#### <u>Shelter</u>

Schools are to bring their own gazebo for use on the day. Please see map. Gazebo may be stored at ARSS for the week.

# **Expectations**

Students are to stay under their tents if they are not playing. Students are to be supervised by adults. Students and parents are not to walk up and around Acacia Ridge State School. Entry to the oval is via the main side gates (near pool) – please head directly to oval.

## **Facilities**

Students, staff and parents are able to use the toilets located in J Block (closest block to the oval at the top of the stairs). Signage will mark how students are to access these toilets. Drinking taps can be found under this block and are able to be used by anyone throughout the day. Please see map.

## First Aid

There will be a First Aid available – please see map.